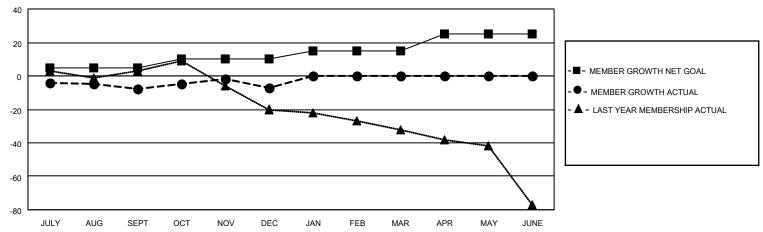

## LOCATION IOWA District 9 SW Results as of: 12/31/2020

| Clubs         |               |           |               | Members               |                        |                         |                                                    |  |
|---------------|---------------|-----------|---------------|-----------------------|------------------------|-------------------------|----------------------------------------------------|--|
|               | RESULTS FOR   | 2020-2021 |               | RESULTS FOR 2020-2021 |                        |                         |                                                    |  |
| QUARTER       | NEW CLUB GOAL | NEW CLUBS | DROPPED CLUBS | QUARTER MEMI          | BER GROWTH NET<br>GOAL | MEMBER GROWTH<br>ACTUAL | DROPPED<br>MEMBERS ACTUAL<br>(including transfers) |  |
| JULY/AUG/SEPT | 1             | 0         | 0             | JULY/AUG/SEPT         | 5                      | 36                      | 36                                                 |  |
| OCT/NOV/DEC   | 1             | 0         | 0             | OCT/NOV/DEC           | 5                      | 30                      | 27                                                 |  |
| JAN/FEB/MAR   | 1             | 0         | 0             | JAN/FEB/MAR           | 5                      | 0                       | 0                                                  |  |
| APR/MAY/JUNE  | 1             | 0         | 0             | APR/MAY/JUNE          | 10                     | 0                       | 0                                                  |  |

## GOALS AND ACTUAL MEMBERS CUMULATIVE

| DROPPED CLUBS: 0 |    | 16 CLUBS OF 51 ADDED 1 OR MORE<br>NEW MEMBERS | GENDER DISTRIBUTION  MALE 873 (66.90%) |               |     |
|------------------|----|-----------------------------------------------|----------------------------------------|---------------|-----|
|                  |    |                                               | IVIALE                                 | 073 (00.9070) |     |
|                  |    |                                               | FEMALE                                 | 432 (33.10%)  |     |
| DROPPED MEMBERS  |    |                                               |                                        |               |     |
| DECEASED         | 18 | CLICK HERE FOR CUMULATIVE                     | TOTAL FAMILY UNIT MEMBERS              |               | 378 |
| CLUB CANCELLED   | 0  | MEMBERSHIP DATA                               | FAMILY MEMBERS PAYING HALF             |               | 400 |
| OTHER            | 45 |                                               |                                        |               | 192 |
| TOTAL            | 63 |                                               |                                        |               |     |