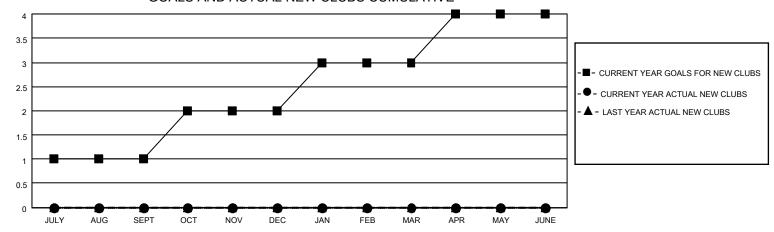

## LOCATION IOWA District 9 SW Results as of: 12/31/2020

| Clubs         |               |           |               | Members               |                        |                         |                                                    |  |
|---------------|---------------|-----------|---------------|-----------------------|------------------------|-------------------------|----------------------------------------------------|--|
|               | RESULTS FOR   | 2020-2021 |               | RESULTS FOR 2020-2021 |                        |                         |                                                    |  |
| QUARTER       | NEW CLUB GOAL | NEW CLUBS | DROPPED CLUBS | QUARTER MEMI          | BER GROWTH NET<br>GOAL | MEMBER GROWTH<br>ACTUAL | DROPPED<br>MEMBERS ACTUAL<br>(including transfers) |  |
| JULY/AUG/SEPT | 1             | 0         | 0             | JULY/AUG/SEPT         | 5                      | 36                      | 36                                                 |  |
| OCT/NOV/DEC   | 1             | 0         | 0             | OCT/NOV/DEC           | 5                      | 30                      | 27                                                 |  |
| JAN/FEB/MAR   | 1             | 0         | 0             | JAN/FEB/MAR           | 5                      | 0                       | 0                                                  |  |
| APR/MAY/JUNE  | 1             | 0         | 0             | APR/MAY/JUNE          | 10                     | 0                       | 0                                                  |  |

## GOALS AND ACTUAL NEW CLUBS CUMULATIVE